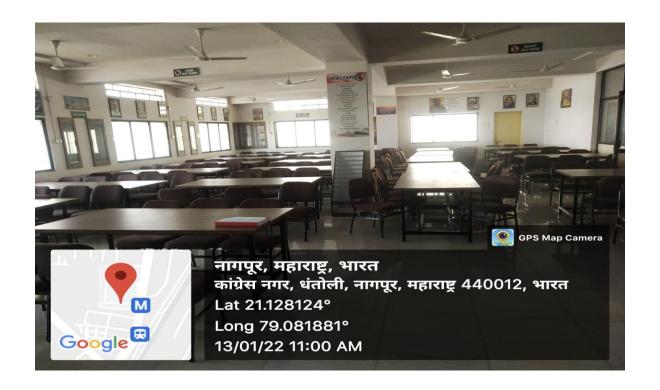

## Library

DUIDII

| S.No. | Descriptions                            |                                                          | Remarks             |
|-------|-----------------------------------------|----------------------------------------------------------|---------------------|
| 1     | Total area of the library (in Sq. Mts.) |                                                          | 552.027 Sq. Mts.    |
| 2     | Total seating capacity                  |                                                          | 150                 |
| 3     | Working hours                           | On all working days                                      | 8.00 am to 6.00 pm  |
|       |                                         | On holidays                                              | 10.00 am to 2.00 pm |
|       |                                         | Before examination days                                  | 8.00 am to 6.00 pm  |
|       |                                         | During examination days                                  | 8.00 am to 6.00 pm  |
|       |                                         | During vacation                                          | 10.00 am to 5.30 pm |
| 4     | Layout of the library                   | Individual reading carrels<br>(2 carrels for 8 students) | 28.264 Sq. Mts.     |
|       |                                         | Reading room                                             | 115.229 Sq. Mts.    |
|       |                                         | Lounge area for browsing                                 | 158.908 Sq. Mts.    |
|       |                                         | Relaxed reading                                          | 17.360 Sq. Mts.     |
|       |                                         | IT zone for accessing e-resources                        | 65.245 Sq. Mts.     |
|       |                                         | Librarian cabin                                          | 17. 227 Sq. Mts.    |
|       |                                         | Stacking area                                            | 115. 229 Sq. Mts.   |
|       |                                         | Store                                                    | 05. 189 Sq. Mts.    |