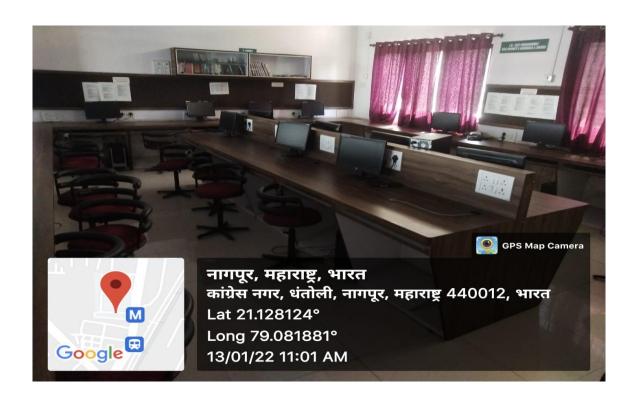

## Library

DUIDII

| S.No. | Descriptions                            |                                                          | Remarks             |
|-------|-----------------------------------------|----------------------------------------------------------|---------------------|
| 1     | Total area of the library (in Sq. Mts.) |                                                          | 552.027 Sq. Mts.    |
| 2     | Total seating capacity                  |                                                          | 150                 |
| 3     | Working hours                           | On all working days                                      | 8.00 am to 6.00 pm  |
|       |                                         | On holidays                                              | 10.00 am to 2.00 pm |
|       |                                         | Before examination days                                  | 8.00 am to 6.00 pm  |
|       |                                         | During examination days                                  | 8.00 am to 6.00 pm  |
|       |                                         | During vacation                                          | 10.00 am to 5.30 pm |
| 4     | Layout of the library                   | Individual reading carrels<br>(2 carrels for 8 students) | 28.264 Sq. Mts.     |
|       |                                         | Reading room                                             | 115.229 Sq. Mts.    |
|       |                                         | Lounge area for browsing                                 | 158.908 Sq. Mts.    |
|       |                                         | Relaxed reading                                          | 17.360 Sq. Mts.     |
|       |                                         | IT zone for accessing e-resources                        | 65.245 Sq. Mts.     |
|       |                                         | Librarian cabin                                          | 17. 227 Sq. Mts.    |
|       |                                         | Stacking area                                            | 115. 229 Sq. Mts.   |
|       |                                         | Store                                                    | 05. 189 Sq. Mts.    |