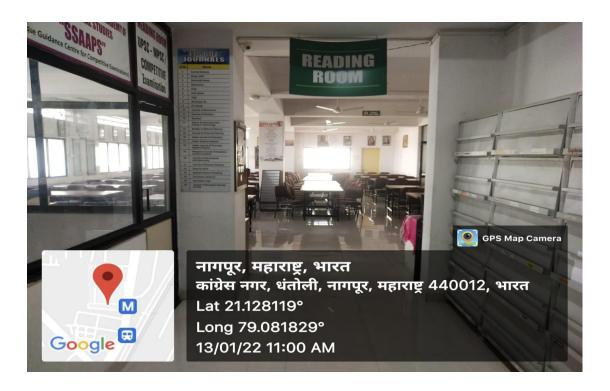

## Library

DUIDII

| S.No. | Descriptions                            |                                                          | Remarks             |
|-------|-----------------------------------------|----------------------------------------------------------|---------------------|
| 1     | Total area of the library (in Sq. Mts.) |                                                          | 552.027 Sq. Mts.    |
| 2     | Total seating capacity                  |                                                          | 150                 |
| 3     | Working hours                           | On all working days                                      | 8.00 am to 6.00 pm  |
|       |                                         | On holidays                                              | 10.00 am to 2.00 pm |
|       |                                         | Before examination days                                  | 8.00 am to 6.00 pm  |
|       |                                         | During examination days                                  | 8.00 am to 6.00 pm  |
|       |                                         | During vacation                                          | 10.00 am to 5.30 pm |
| 4     | Layout of the library                   | Individual reading carrels<br>(2 carrels for 8 students) | 28.264 Sq. Mts.     |
|       |                                         | Reading room                                             | 115.229 Sq. Mts.    |
|       |                                         | Lounge area for browsing                                 | 158.908 Sq. Mts.    |
|       |                                         | Relaxed reading                                          | 17.360 Sq. Mts.     |
|       |                                         | IT zone for accessing e-resources                        | 65.245 Sq. Mts.     |
|       |                                         | Librarian cabin                                          | 17. 227 Sq. Mts.    |
|       |                                         | Stacking area                                            | 115. 229 Sq. Mts.   |
|       |                                         | Store                                                    | 05. 189 Sq. Mts.    |